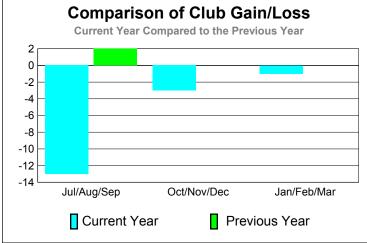

Current Year

|             |                            | <u>Club</u><br><b>201</b>     |                                   | <u>Clubs</u><br>2009-2010        |                                  |
|-------------|----------------------------|-------------------------------|-----------------------------------|----------------------------------|----------------------------------|
| Month       | New<br>Club<br><u>Goal</u> | Actual<br>New<br><u>Clubs</u> | Actual<br>Dropped<br><u>Clubs</u> | Gain/<br>Loss of<br><u>Clubs</u> | Gain/<br>Loss of<br><u>Clubs</u> |
| Jul/Aug/Sep | 0                          | 0                             | -13                               | -13                              | 2                                |
| Oct/Nov/Dec | 0                          | 0                             | -3                                | -3                               | 0                                |
| Jan/Feb/Mar | 0                          | 0                             | -1                                | -1                               | 0                                |
| Totals      | 0                          | 0                             | -17                               | -17                              | 2                                |