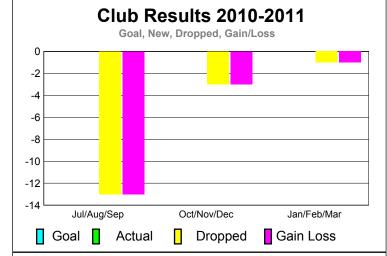

Current Year

|             |                            | <u>Club</u><br><b>201</b>     |                                   | <u>Clubs</u><br>2009-2010        |                                  |
|-------------|----------------------------|-------------------------------|-----------------------------------|----------------------------------|----------------------------------|
| Month       | New<br>Club<br><u>Goal</u> | Actual<br>New<br><u>Clubs</u> | Actual<br>Dropped<br><u>Clubs</u> | Gain/<br>Loss of<br><u>Clubs</u> | Gain/<br>Loss of<br><u>Clubs</u> |
| Jul/Aug/Sep | 0                          | 0                             | -13                               | -13                              | 2                                |
| Oct/Nov/Dec | 0                          | 0                             | -3                                | -3                               | 0                                |
| Jan/Feb/Mar | 0                          | 0                             | -1                                | -1                               | 0                                |
| Totals      | 0                          | 0                             | -17                               | -17                              | 2                                |