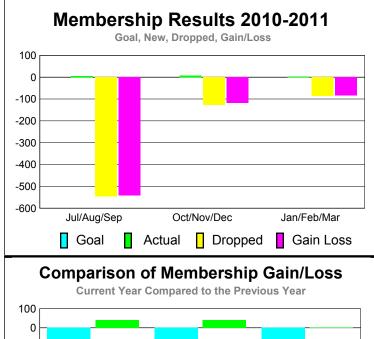

## YTD Status Quo Clubs 2010-2011

|             | <u>N</u>    | <u> Aember</u> | <u>Membership</u> |             |             |  |  |  |
|-------------|-------------|----------------|-------------------|-------------|-------------|--|--|--|
|             |             | 201            | 2009-2010         |             |             |  |  |  |
|             |             |                |                   |             |             |  |  |  |
|             | Net         | Actual         | Actual            | Gain/       | Gain/       |  |  |  |
| M 41-       | Memb        | New            | Dropped           | Loss of     | Loss of     |  |  |  |
| Month       | <u>Goal</u> | <u>Memb</u>    | <u>Memb</u>       | <u>Memb</u> | <u>Memb</u> |  |  |  |
| Jul/Aug/Sep | 0           | 5              | -546              | -541        | 40          |  |  |  |
| Oct/Nov/Dec | 0           | 8              | -126              | -118        | 41          |  |  |  |
| Jan/Feb/Mar | 0           | 3              | -87               | -84         | -2          |  |  |  |
| Totals      | 0           | 16             | -759              | -743        | 79          |  |  |  |